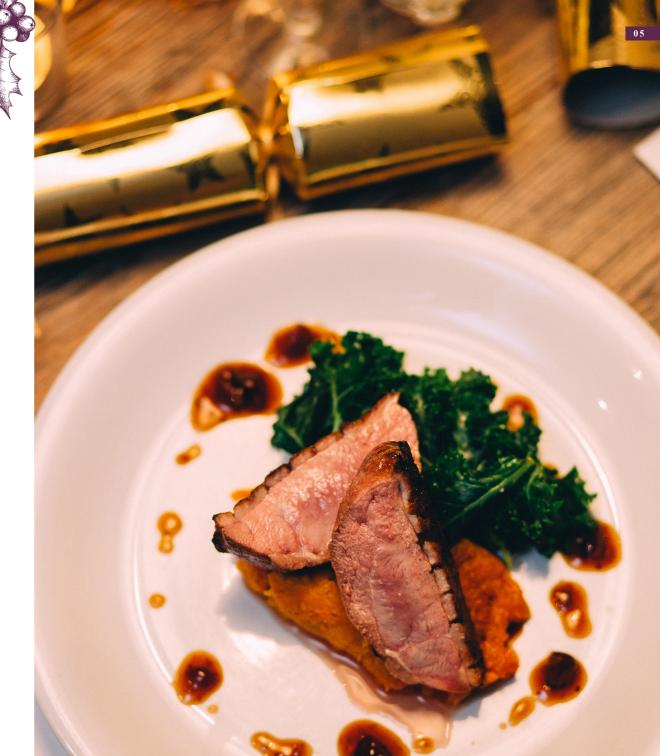

# FESTIVE DINING

#### FROM £21.95 PER PERSON

Served in Tellers Bar & Brasserie and The Flying Scotsman.

Please see our menu calendar at the back of our brochure for full pricing information.

#### SPICED STOUT BRAISED FEATHER BLADE

Haggis Bon Bon, Heather Honey Roast Winter Veg, Potato Fondant, Mustard Jus

#### SLOW ROAST PORK BELLY

Date & Apple Stuffing, Maple Glazed Pigs In Blankets, Roast Potatoes, Buttered Sprouts, Turkey Jus, Honey Glazed Parsnips & Carrots