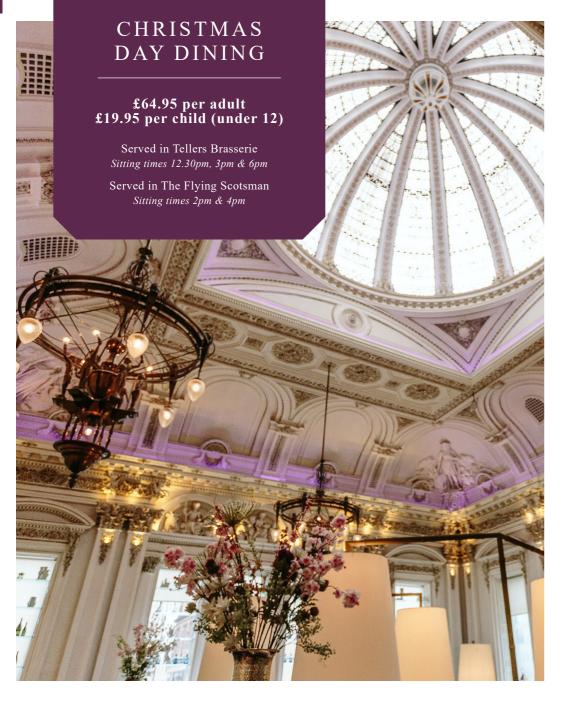

# HOGMANAY DINING

#### £79.95 PER PERSON

Includes ticket to New Year's Eve event. Served in Tellers Brasserie. Sitting time 7pm.