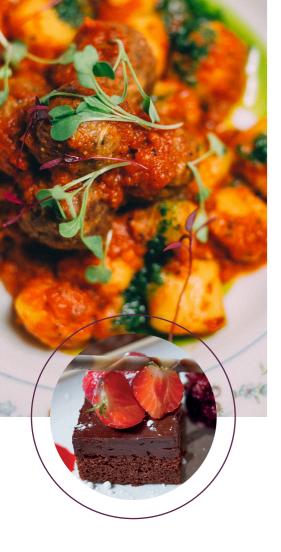

# FESTIVE DINING

#### FROM £21.95 PER PERSON

Served in Tellers Bar & Brasserie and The Flying Scotsman.

Please see our menu calendar at the back of our brochure for full pricing information.

### STARTERS

CELERIAC & TRUFFLE SOUP (V)

Chive, Apple, Black Olive Bread

**CONFIT DUCK & PISTACHIO** 

Charred Orange, Smoked Chilli Jelly, Endive, Charred Bread

HOT SMOKED SALMON RILLETTES

Dill & Red Onion Crème Fraiche, Thai Basil, Ciabatta Croutons

### **DESSERTS**

TRADITIONAL CHRISTMAS PUDDING (V) Brandy Sauce & Redcurrants

BLACK FOREST CHEESECAKE (V)

Black Cherry Compote, Cream, Dark Chocolate Shavings

STICKY TOFFEE PUDDING (V)

Candied Figs, Sweet Mascarpone Cream & Butterscotch Sauce