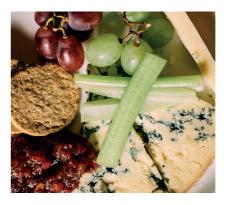

#### SCOTTISH CHEESE SELECTION

Scottish Mature Cheddar, Blue Murder & Clava, Charcoal Biscuits, Arran Apple Chutney, Celery & Green Grapes (dinner only)