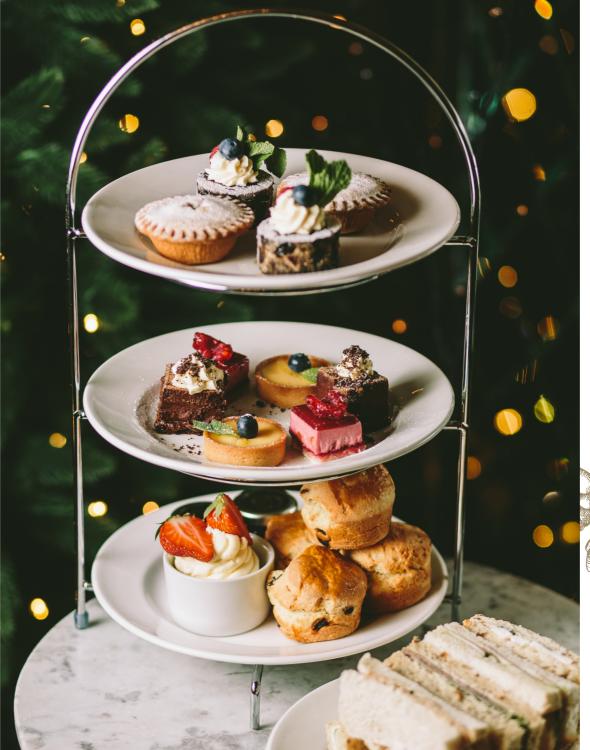

# **FESTIVE** AFTERNOON TEA

SUNDAY-WEDNESDAY THROUGHOUT DECEMBER

£24.95 per person | + Glass of fizz £5 + Glass of champagne £8.50

Indulge in the ultimate afternoon treat, perfect after a heavy day of Christmas Shopping or as a special treat for you and someone special. Our famous afternoon treat is upgraded for winter, with lots of seasonal sugar & spice added.